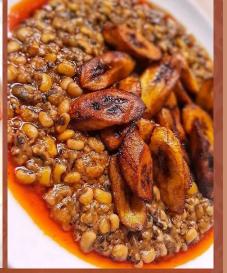

Local Puisines

| Banku with Grilled<br>Tilapia and Hot Pepper  | <b>¢120</b> |
|-----------------------------------------------|-------------|
| Banku with Fish Light<br>Soup                 | <b>¢140</b> |
| Banku with Okro Stew                          | <b>¢140</b> |
| Plain Rice with Fish<br>Light Soup            | <b>¢130</b> |
| Boiled Yam with Palava<br>Sauce               | <b>¢140</b> |
| Beans with Fried<br>Plantain (Red Red)        | <b>¢100</b> |
| Akple and Fried Fish<br>and Hot Pepper        | <b>¢120</b> |
| Akple and Ademe<br>(Green Soup) with Fish     | <b>¢150</b> |
| Fufu with Tilapia Light<br>Soup               | <b>¢130</b> |
| Waakye with Fried Fish                        | <b>¢100</b> |
| Kenkey and Fried/<br>Grilled Fish with Pepper | <b>¢100</b> |