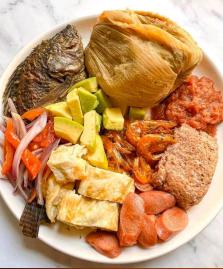

Local Puisines

| Banku with Grilled<br>Tilapia and Hot Pepper  | <b>¢120</b> |
|-----------------------------------------------|-------------|
| Banku with Fish Light<br>Soup                 | <b>¢140</b> |
| Banku with Okro Stew                          | <b>¢140</b> |
| Plain Rice with Fish<br>Light Soup            | <b>¢130</b> |
| Boiled Yam with Palava<br>Sauce               | <b>¢140</b> |
| Beans with Fried<br>Plantain (Red Red)        | <b>¢100</b> |
| Akple and Fried Fish<br>and Hot Pepper        | <b>¢120</b> |
| Akple and Ademe<br>(Green Soup) with Fish     | <b>¢150</b> |
| Fufu with Tilapia Light<br>Soup               | <b>¢130</b> |
| Waakye with Fried Fish                        | <b>¢100</b> |
| Kenkey and Fried/<br>Grilled Fish with Pepper | <b>¢100</b> |