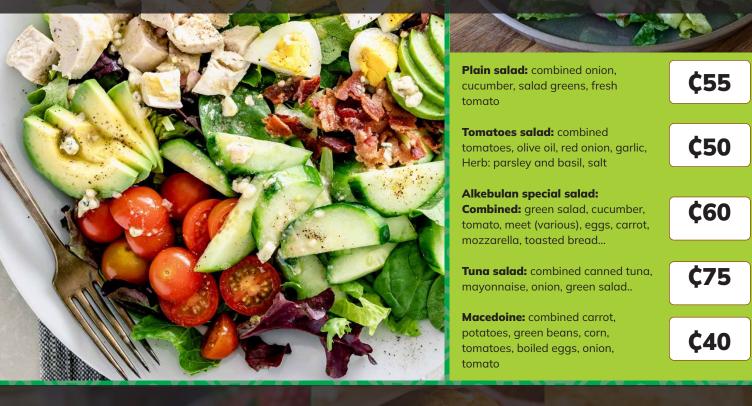

Salads

| Pancake         | <b>¢</b> 30 |
|-----------------|-------------|
| Fruit Salad     | <b>¢</b> 45 |
| Seasonal Fruits | <b>¢30</b>  |
| Mini cake       | <b>¢</b> 30 |
| Yogurt          | <b>¢</b> 35 |