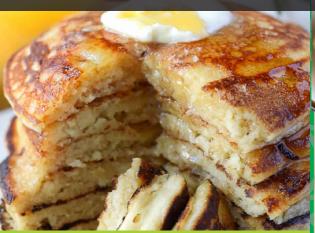

Salads

| Pancake         | <b>¢</b> 30 |
|-----------------|-------------|
| Fruit Salad     | <b>¢</b> 45 |
| Seasonal Fruits | <b>¢30</b>  |
| Mini cake       | <b>¢</b> 30 |
| Yogurt          | <b>¢</b> 35 |