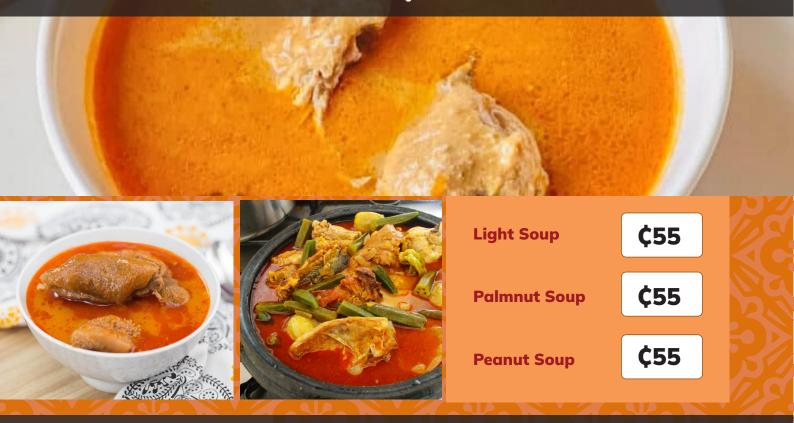

Local Puisines

| Banku with Grilled<br>Tilapia and Hot Pepper  | <b>¢120</b> |
|-----------------------------------------------|-------------|
| Banku with Fish Light<br>Soup                 | <b>¢140</b> |
| Banku with Okro Stew                          | <b>¢140</b> |
| Plain Rice with Fish<br>Light Soup            | <b>¢130</b> |
| Boiled Yam with Palava<br>Sauce               | <b>¢140</b> |
| Beans with Fried<br>Plantain (Red Red)        | <b>¢100</b> |
| Akple and Fried Fish<br>and Hot Pepper        | <b>¢120</b> |
| Akple and Ademe<br>(Green Soup) with Fish     | <b>¢150</b> |
| Fufu with Tilapia Light<br>Soup               | <b>¢130</b> |
| Waakye with Fried Fish                        | <b>¢100</b> |
| Kenkey and Fried/<br>Grilled Fish with Pepper | <b>¢100</b> |