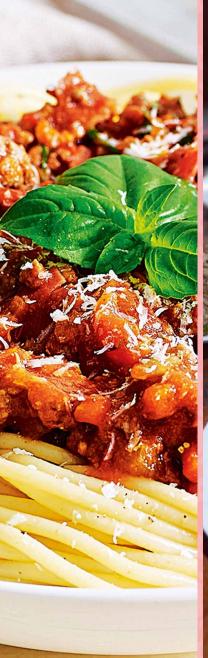

Continental Cuisines

| Fried Rice with Fish                                 | <b>¢130</b> |
|------------------------------------------------------|-------------|
| Fried Rice with Chicken                              | <b>¢110</b> |
| Plain Rice with Sauce<br>and Chicken (fried/grilled) | <b>¢110</b> |
| Plain Rice with Sauce<br>and Fish (grilled/fried)    | <b>¢120</b> |
| Vegetarian Fried Rice                                | <b>¢80</b>  |
| Alkebulan Special Fried<br>Rice                      | <b>¢140</b> |
| Alkebulan Jollof Rice                                | <b>¢140</b> |
| Vegetable Jollof Rice<br>with Fish(grilled or Fried) | <b>¢130</b> |
| Lemon Grass Vegetable<br>Rice With Fish and Squce    | <b>¢130</b> |
| Spaghetti Carbonara                                  | <b>¢90</b>  |
| Spaghetti Bolognaise                                 | <b>¢100</b> |
| Spaghetti Napolitano                                 | <b>¢</b> 95 |
|                                                      |             |