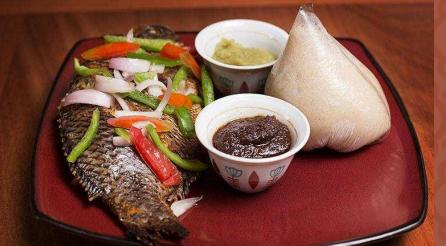

Local Puisines

| Banku with Grilled<br>Tilapia and Hot Pepper  | <b>¢120</b> |
|-----------------------------------------------|-------------|
| Banku with Fish Light<br>Soup                 | <b>¢140</b> |
| Banku with Okro Stew                          | <b>¢140</b> |
| Plain Rice with Fish<br>Light Soup            | <b>¢130</b> |
| Boiled Yam with Palava<br>Sauce               | <b>¢140</b> |
| Beans with Fried<br>Plantain (Red Red)        | <b>¢100</b> |
| Akple and Fried Fish<br>and Hot Pepper        | <b>¢120</b> |
| Akple and Ademe<br>(Green Soup) with Fish     | <b>¢150</b> |
| Fufu with Tilapia Light<br>Soup               | <b>¢130</b> |
| Waakye with Fried Fish                        | <b>¢100</b> |
| Kenkey and Fried/<br>Grilled Fish with Pepper | <b>¢100</b> |