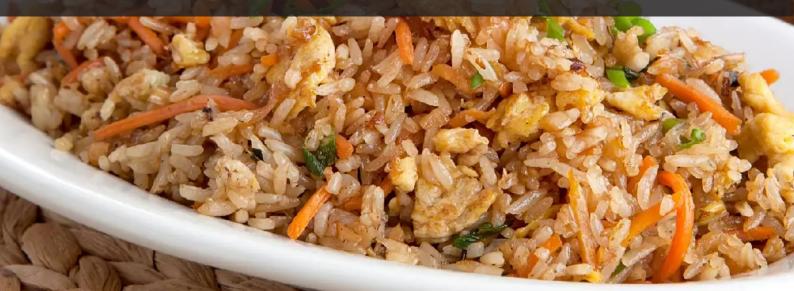

Continental Cuisines

| Fried Rice with Fish                                 | <b>¢130</b> |
|------------------------------------------------------|-------------|
| Fried Rice with Chicken                              | <b>¢110</b> |
| Plain Rice with Sauce<br>and Chicken (fried/grilled) | <b>¢110</b> |
| Plain Rice with Sauce<br>and Fish (grilled/fried)    | <b>¢120</b> |
| Vegetarian Fried Rice                                | <b>¢80</b>  |
| Alkebulan Special Fried<br>Rice                      | <b>¢140</b> |
| Alkebulan Jollof Rice                                | <b>¢140</b> |
| Vegetable Jollof Rice<br>with Fish(grilled or Fried) | <b>¢130</b> |
| Lemon Grass Vegetable<br>Rice With Fish and Squce    | <b>¢130</b> |
| Spaghetti Carbonara                                  | <b>¢90</b>  |
| Spaghetti Bolognaise                                 | <b>¢100</b> |
| Spaghetti Napolitano                                 | <b>¢</b> 95 |
|                                                      |             |