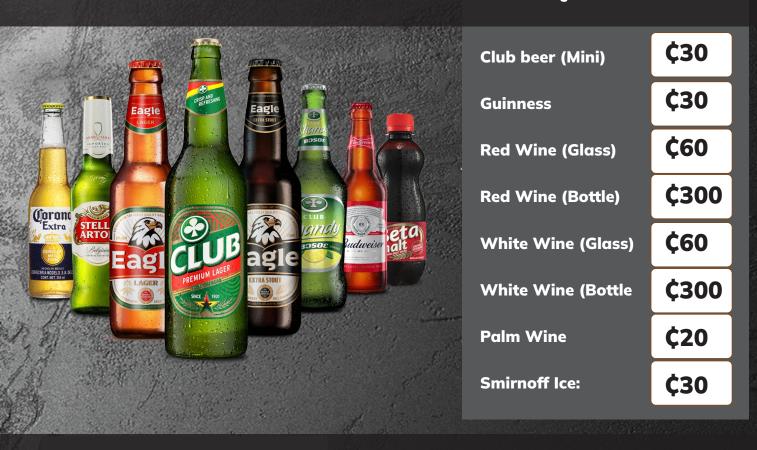

Goups

Goft Drinks

| Fanta           | ¢25        | - ANA |         |         |
|-----------------|------------|-------|---------|---------|
| Coca-Cola       | ¢25        |       |         |         |
| Sprite          | ¢25        |       | Cour Co |         |
| Bissap (Sobolo) | ¢15        |       |         | A North |
| Bottled Water   | <b>¢10</b> |       |         | ecurit  |